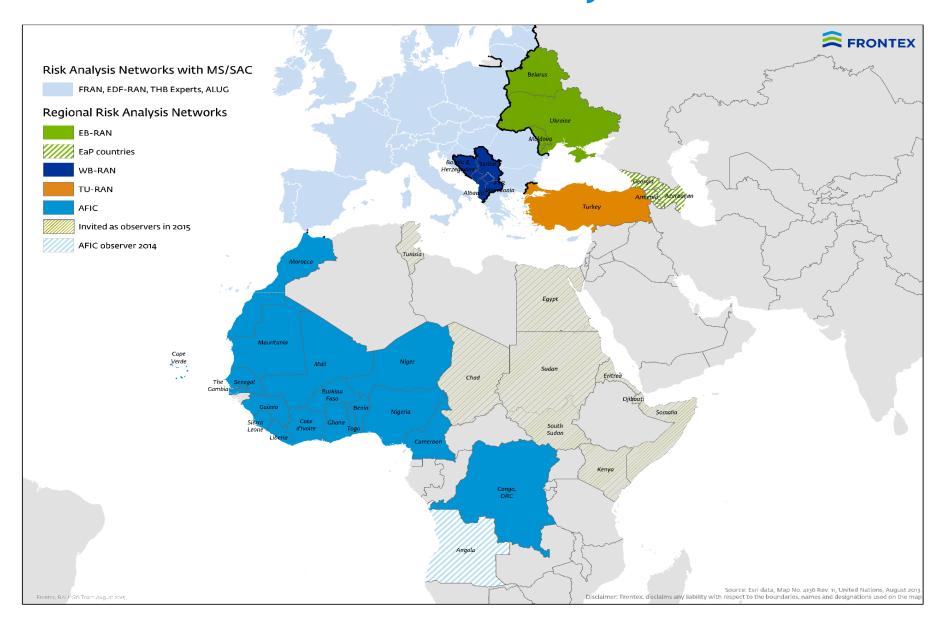

## International Relations - a component of the Integrated Border Management

International and European Cooperation Unit - Bishkek, 27/28 April 2016

#### Cooperation with non EU countries



### External dimension of Risk analysis activities



# Cooperation with EU and international organizations



#### Technical assistance:

- Frontex/IEC is currently implementing two projects:
- Eastern Partnership Integrated Border Management Capacity Building Project; Fx with WCO, IOM and ICMPD.
- ➤ Project on Regional support to protection-sensitive migration management benefiting WB countries and Turkey under the IPA II (Pre-Accession Assistance); EASO, IOM and UNHCR. (Grant agreement was signed in December 2015 and Kick off Conference took place on the 9/10 March in Belgrade).





Thank you for your attention!

Plac Europejski 6, 00-844 Warsaw, Poland