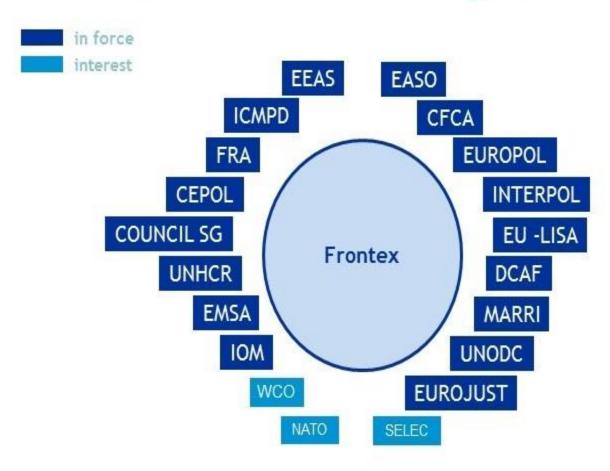

## International Relations - a component of the Integrated Border Management

International and European Cooperation Unit - Bishkek, 27/28 April 2016

#### Cooperation with non EU countries



### External dimension of Risk analysis activities



# Cooperation with EU and international organizations



#### Technical assistance:

- Frontex/IEC is currently implementing two projects:
- Eastern Partnership Integrated Border Management Capacity Building Project; Fx with WCO, IOM and ICMPD.
- ➤ Project on Regional support to protection-sensitive migration management benefiting WB countries and Turkey under the IPA II (Pre-Accession Assistance); EASO, IOM and UNHCR. (Grant agreement was signed in December 2015 and Kick off Conference took place on the 9/10 March in Belgrade).





Thank you for your attention!

Plac Europejski 6, 00-844 Warsaw, Poland